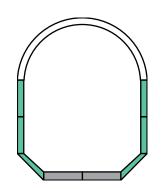

### **Up & Down Enclosure**

4410C type 1/4 sphere enclosure Hairline stainless steel + Milky white acrylic

Rear wall: Arc transparent glass Two sides: Hairline stainless steel

#### **Columns**

Hairlines stainless steel interior & exterior cladding Plate

### **Handrails**

Three-sided & no landing 4900-B Mirror stainless steel

#### **Floor**

PVC

4901MA-0201