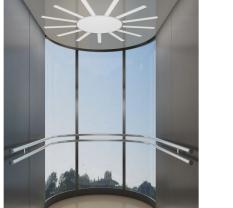

## Ceiling

4330 type

Hairline stainless steel frame + Black screen printing transparent plate

### **Up & Down Enclosure**

4410C type 1/4 sphere enclosure Hairline stainless steel + Milky white acrylic

Rear wall: Arc transparent glass Two sides: Hairline stainless steel

#### **Columns**

Hairlines stainless steel interior & exterior cladding Plate

### **Handrails**

Three-sided & no landing 4900-B Mirror stainless steel

#### **Floor**

PVC

4901MA-0201