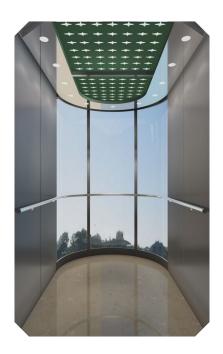

## Ceiling

4336 type

Mirror stainless steel frame

+ Dark green screen printing transparent plate

### **Up & Down Enclosure**

4410K type beveling enclosure Titanium mirror stainless steel + Acrylic transparent hole

Rear wall: Arc transparent glass Two sides: Hairline stainless steel

#### **Columns**

Hairlines stainless steel interior & Titanium mirror stainless steel exterior

#### **Handrails**

Three-sided & no landing 4900-B Mirror stainless steel