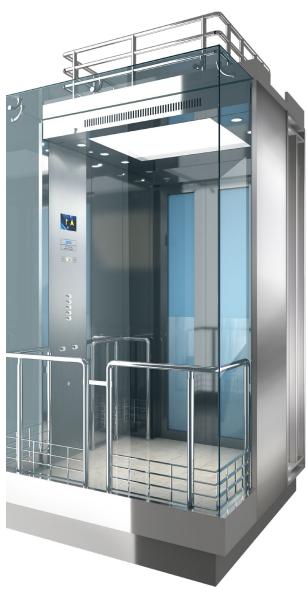

## Ceiling

4330 type

Hairline stainless steel frame + Black screen printing transparent plate

### **Up & Down Enclosure**

4410C type 1/4 sphere enclosure Hairline stainless steel + Milky white acrylic

Rear wall: Arc transparent glass Two sides: Hairline stainless steel

#### **Columns**

Hairlines stainless steel interior & exterior cladding Plate

### **Handrails**

Three-sided & no landing 4900-B Mirror stainless steel

#### **Floor**

PVC

4901MA-0201