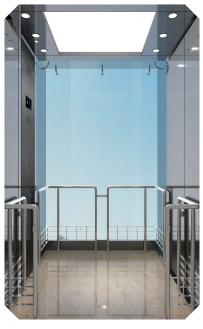

## Ceiling

4335 type B4005 Light grey baking + Milky white acrylic

## **Up & Down Enclosure**

4410H type

W1009 Ivory yellow baking + Acrylic transparent hole

Rear wall: Arc transparent glass Two sides: Hairline stainless steel

Hairlines stainless steel interior & W1009 Ivory yellow exterior

### **Handrails**

Three-sided & no landing 4900B Mirror stainless steel

**Floor** 