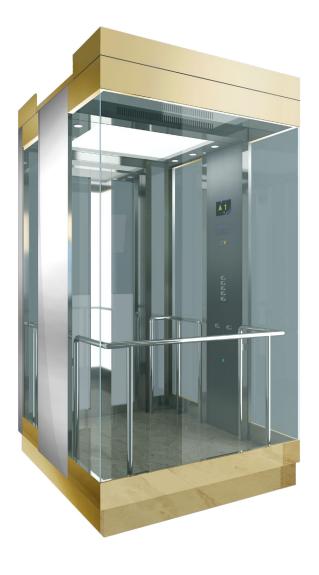

## Ceiling

Laminated glass

4350A type Mirror stainless steel frame + Milky white acrylic panel +

## **Up & Down Enclosure**

4430E type

Titanium mirror stainless steel

#### Walls

Square 4-surfaces observation

Mirror stainless steel frame +

Laminated glass

#### **Handrails**

Four-sided & landing 4900-B Mirror stainless steel

### Floor