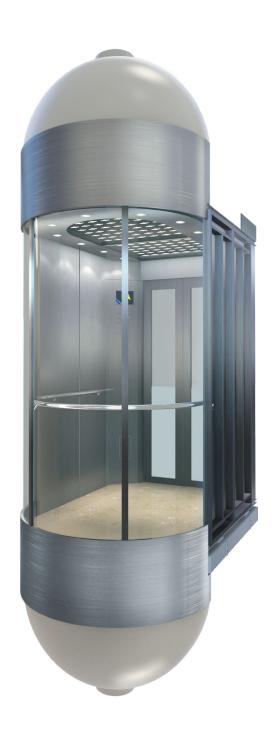

## Ceiling

4330 type

Hairline stainless steel frame + Black screen printing transparent plate

### **Up & Down Enclosure**

4410C type 1/4 sphere enclosure Hairline stainless steel + Milky white acrylic

Rear wall: Arc transparent glass Two sides: Hairline stainless steel

#### **Columns**

Hairlines stainless steel interior & exterior cladding Plate

### **Handrails**

Three-sided & no landing 4900-B Mirror stainless steel

#### **Floor**

PVC

4901MA-0201