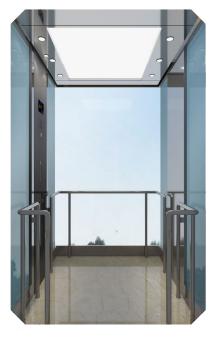

## Ceiling

4330 type

Hairline stainless steel frame + Black screen printing transparent plate

### **Up & Down Enclosure**

4410C type 1/4 sphere enclosure Hairline stainless steel + Milky white acrylic

Rear wall: Arc transparent glass Two sides: Hairline stainless steel

#### **Columns**

Hairlines stainless steel interior & exterior cladding Plate

### **Handrails**

Three-sided & no landing 4900-B Mirror stainless steel

#### **Floor**

PVC

4901MA-0201