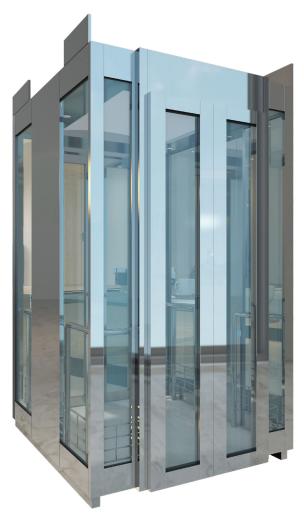

## Ceiling

Laminated glass

4350A type Mirror stainless steel frame + Milky white acrylic panel +

## **Up & Down Enclosure**

4430E type

Titanium mirror stainless steel

#### Walls

Square 4-surfaces observation

Mirror stainless steel frame +

Laminated glass

#### **Handrails**

Four-sided & landing 4900-B Mirror stainless steel

### Floor