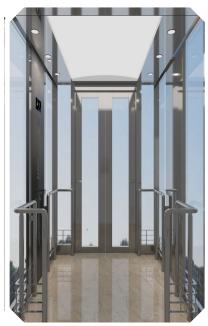

## Ceiling

Laminated glass

4350A type Mirror stainless steel frame + Milky white acrylic panel +

## **Up & Down Enclosure**

4430E type

Titanium mirror stainless steel

#### Walls

Square 4-surfaces observation

Mirror stainless steel frame +

Laminated glass

#### **Handrails**

Four-sided & landing 4900-B Mirror stainless steel

### Floor