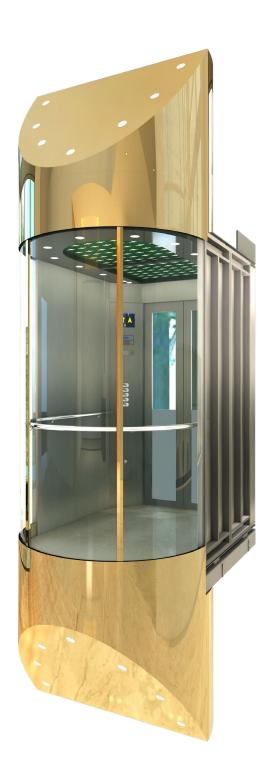

## Ceiling

4330 type

Hairline stainless steel frame + Black screen printing transparent plate

### **Up & Down Enclosure**

4410C type 1/4 sphere enclosure Hairline stainless steel + Milky white acrylic

Rear wall: Arc transparent glass Two sides: Hairline stainless steel

#### **Columns**

Hairlines stainless steel interior & exterior cladding Plate

### **Handrails**

Three-sided & no landing 4900-B Mirror stainless steel

#### **Floor**

PVC

4901MA-0201