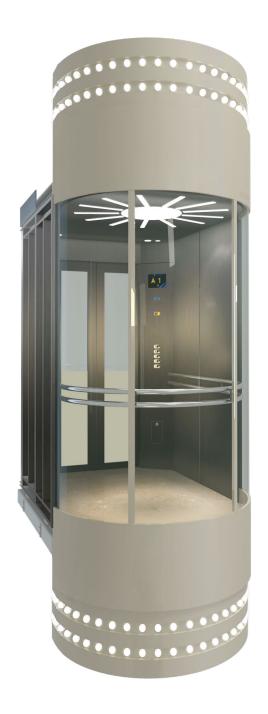

## Ceiling

4335 type B4005 Light grey baking + Milky white acrylic

## **Up & Down Enclosure**

4410H type

W1009 Ivory yellow baking + Acrylic transparent hole

Rear wall: Arc transparent glass Two sides: Hairline stainless steel

Hairlines stainless steel interior & W1009 Ivory yellow exterior

### **Handrails**

Three-sided & no landing 4900B Mirror stainless steel

**Floor** 